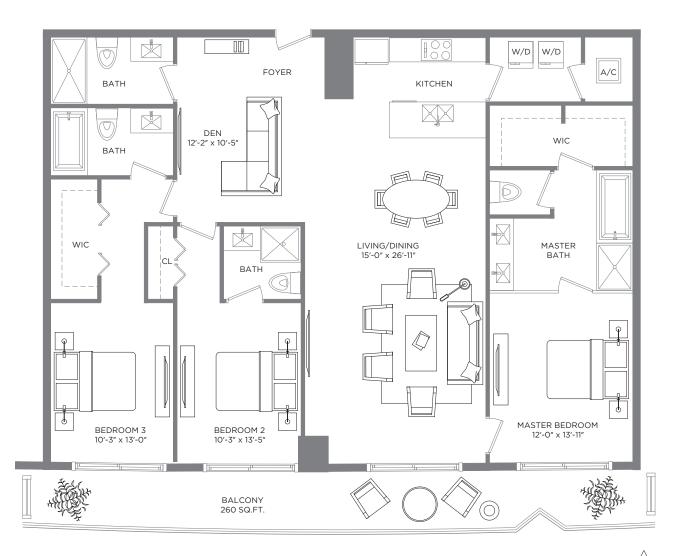

## RESIDENCE 4304 3 BEDROOMS / 4 BATHS + DEN

A/C INTERIOR AREA 1,912 SQ.FT. / 177.63 SQ.M. TERRACE AREA 260 SQ.FT. / 24.15 SQ.M. TOTAL RESIDENCE 2,172 SQ.FT. / 201.78 SQ.M.

\*\* Terrace configurations vary from floor to floor and may include cut-outs. For an accurate depiction of the terrace configuration, see Exhibit "2" to the Declaration.